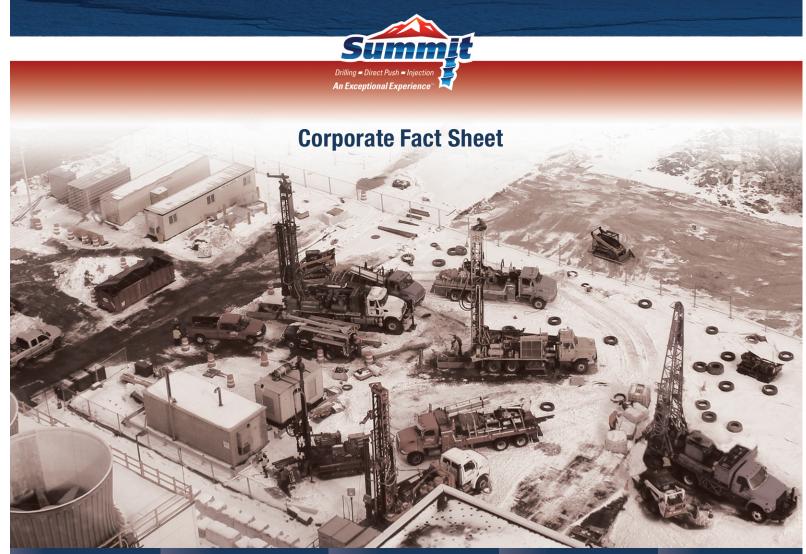

## **Summit Drilling**

is the leading provider of environmental *drilling* and *injection* services in the Northeastern U.S.

#### Equipment

Sonic (3) Air Rotary (3) Hollow Stem Auger (4) Probes (11) Injection Skid, Multi-port (1) Air Knife Units (8) Support/Tenders/Liftgate (36) Tow Behind Compressors (9)